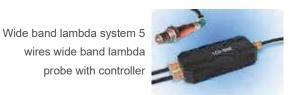

wires wide band lambda

probe with controller

Single Ventilation system movable on wheels, further details on page 16

Proportional ventilation speed control adjust fan speed with rollers speed

Air Conveyor, cooling airflow optimization