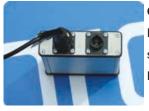

Side safety barriers with logo panels

Aluminum loading
ramps Necessary when test
bench installed on the ground

Outer meteo box, input for Pturbo and Lambda probe system; Included in all High Performance dyno models