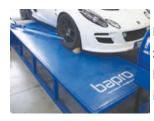

## **Optionals for 2wd and 4wd CAR dynos**

Painted steel platforms for 2wd dynos. Keep vehicle horizontal for ON-Ground installations

Roller covers protect the rollers when the dynamometer is not working